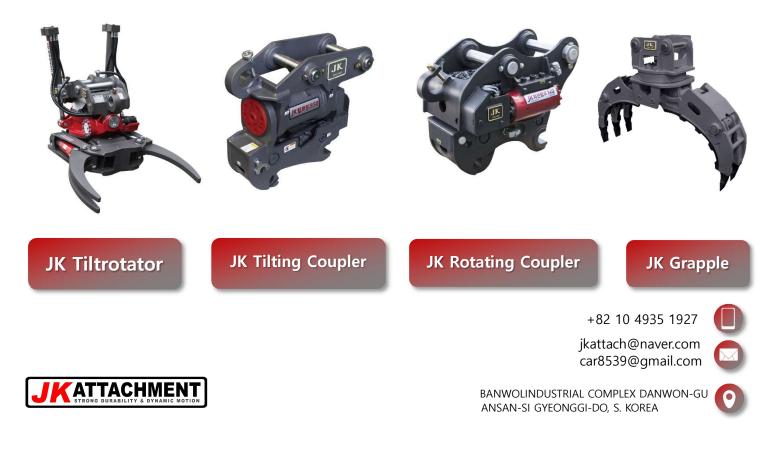

## MORE THAN JUST A QUICK COUPLER

## General info.

Booth No. : C4.307 Address : 3B 17L, BANWOL INDUSTRIALCOMPLEX, 395-4, MONGNAE-DONG, DANWON-GU, ANSAN CITY, GYEONGGI-DO, KOREA. TEL / FAX : +82 10 4935 1927 / +82 31 495 1927 E-mail : jkattach@naver.com /car8539@gmail.com Web-site : www.jkattach.co.kr

## Company & Products

JK is a future business dreaming a growth to worldwide luxury brand for bridging heart moving emotions to customers in the world.

Future-oriented company is dynamic and can play a leading role for the next generation, we think. JK is doing our best with passion to be a leader of new generation on Total Attachment for excavator.