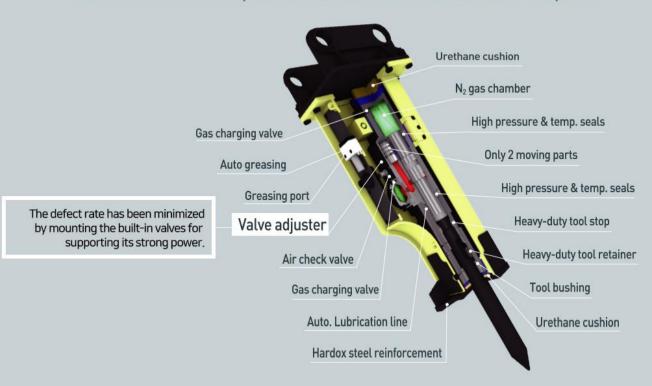

# Compact Design ensuring maximum conversion of carrier hydraulic energy to impact energy

The maintenance efficiency has been enhanced by designing the structure consisting of the minimized number of parts at around 80% level of those of other companies.

- Patented built-in valve system and accumulator-free design
- Two moving parts and minimal components decrease maintenance costs
- Light and simple side plate frame
- Maximum hydraulic efficiency which generates less heat

#### **Unique patent technology**

We can enhance the satisfaction level of customers with the differentiated kinds of patent technology owned Only by SOOSAN while considering the convenience of our customers.