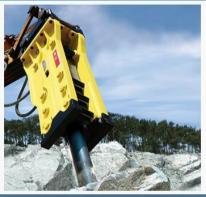

### 1.Products

1)Hydraulic Breaker

A Brand Achieved the Sales of 100,000units

#### Highest Power to weight ratio in the industry

- Advanced and unique concept.
- Less "Required oil-flow" to reduce the fatigues on the hydraulic pump, high impact energy and impact rate
- Outstanding "power" to weight ratio
- Fewer components and less maintenance & cost
- Simple and robust in design allows variable types of bracket(housing)
- Easy "Impact rate" adjusting with no additional "flow control valve" : Valve adjuster (Large size)
- Adjustable "Impact energy" according to materials hardness: Cylinder adjuster(SB151)

# Compact Design ensuring maximum conversion of carrier hydraulic energy to impact energy

The maintenance efficiency has been enhanced by designing the structure consisting of the minimized number of parts at around 80% level of those of other companies.