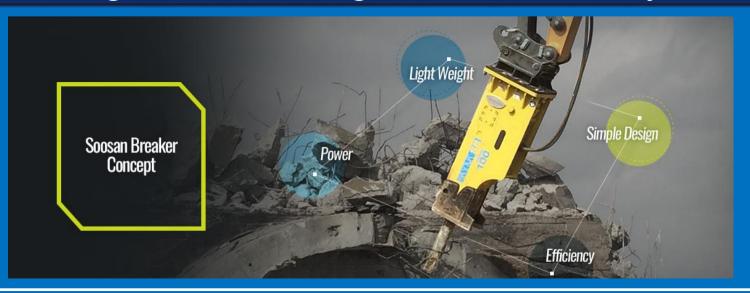

### 1.Products

1)Hydraulic Breaker

A Brand Achieved the Sales of 100,000units

#### Highest Power to weight ratio in the industry

- Advanced and unique concept.
- Less "Required oil-flow" to reduce the fatigues on the hydraulic pump, high impact energy and impact rate
- Outstanding "power" to weight ratio
- Fewer components and less maintenance & cost
- Simple and robust in design allows variable types of bracket(housing)
- Easy "Impact rate" adjusting with no additional "flow control valve" : Valve adjuster (Large size)
- Adjustable "Impact energy" according to materials hardness: Cylinder adjuster(SB151)