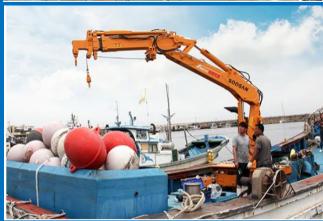

#### Marine Crane

It is possible to be installed onto all models of SOOSAN Cranes

#### **Pedestal Crane**

Ports, Ships, Railway, Oil&Gas fields, waste treatment etc.

#### Providing some customized multi-purpose lifting solutions

#### **Marine Crane**