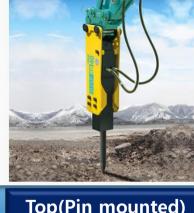

#### **Bracket type**

**Box Silenced** 

Semi Box

Top(Cap mounted)

**Backhoe Loader** 

Side(2pin)

Skid Steer Loader

Side(3pin)

Open

Top(Pin mounted)

**Side Silenced** 