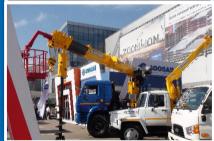

## 1.Products

2)Crane

**Excellent Lifting Capacity and Working Safety** 

#### Maximum lightening technology of each crane boom

- Boom of SOOSAN Crane is lighter than the others by more than 10%.
- The safety of work is secured at the best performance since the front axial load is minimized and the overturn rate gets lowered.
- From the perspective of customers, it is possible to select a relatively lower ton truck and to load a large quantity of shipment at a light dead weight.
- The minimized gap between booms minimizes the shaking of a boom when it is working as the integrated technology only by the SOOSAN Crane. So from the perspective of worker, he/she may feel stable.

#### 2)Crane

Excellent lifting capacity and stability have been acknowledged by the customers over the world while exceeding the domestic top position with a wide line-up from 2 to 20tons.

#### **SOOSAN Crane Line-up**

(Lifting Capacity ranging 2t-20t)