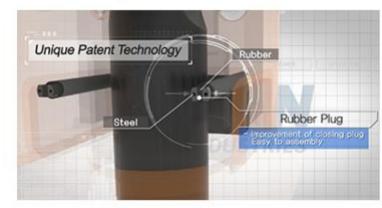

#### Through Bolt Loosening Prevention Device

A Loosening Prevention Stopper is applied for preventing any loosening phenomenun due to some impact or vibration which can be generated when the breaker is working.

#### Pin Breakaway Prevention Structure

The fixing pin breakaway phenomenun that can be generated by some impact or vibration when the breaker works has been solved revolutionally