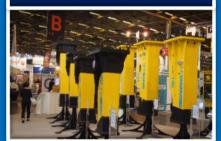

#### **SOOSAN Breaker Line-up**

SB Breaker is the global standard SOOSAN designs and manufactures breakers to fit all applications, configurations and price points

#### **SB Series**

- The representative of SOOSAN Breakers
- Global Standard

#### **SQ Series**

- Low-noise type
- Premium series
- Won the If design award