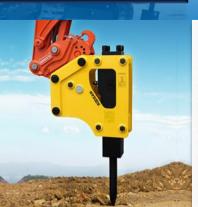

#### **SOOSAN Breaker Line-up**

SB Breaker is the global standard SOOSAN designs and manufactures breakers to fit all applications, configurations and price points

#### **SB Series**

- The representative of SOOSAN Breakers
- Global Standard

#### **Bracket type**

**Box Silenced** 

Semi Box

Top(Cap mounted)

**Backhoe Loader** 

Side(2pin)

Skid Steer Loader

Side(3pin)