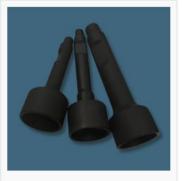

#### **SOOSAN Breaker Line-up**

SB Breaker is the global standard SOOSAN designs and manufactures breakers to fit all applications, configurations and price points

#### **SB Series**

- The representative of SOOSAN Breakers
- Global Standard

#### **SQ Series**

- Low-noise type
- Premium series
- Won the If design award