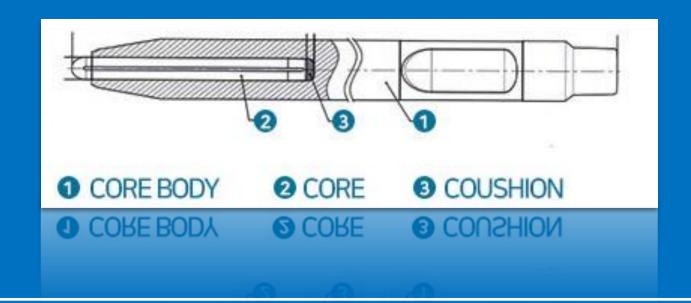

#### Piston Scratch Prevention Device

A Copper Alloy retainer is applied for the seal retainer in order to prevent any scratches onto the surface of a piston which can be generated when the pin breakaway prevention type breaker is working.

#### Through Bolt Loosening Prevention Device

A Loosening Prevention Stopper is applied for preventing any loosening phenomenun due to some impact or vibration which can be generated when the breaker is working.

#### Pin Breakaway Prevention Structure

The fixing pin breakaway phenomenun that can be generated by some impact or vibration when the breaker works has been solved revolutionally