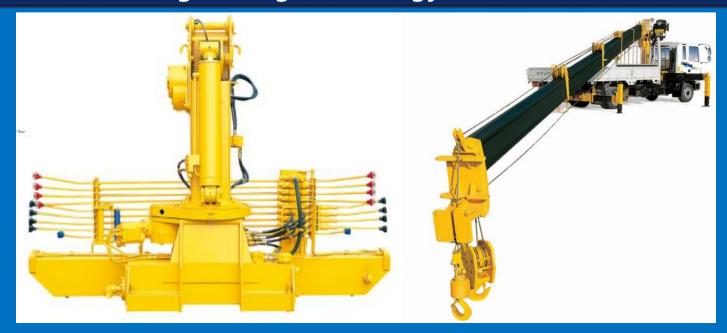

## 1.Products

2)Crane

**Excellent Lifting Capacity and Working Safety** 

#### Maximum lightening technology of each crane boom

- Boom of SOOSAN Crane is lighter than the others by more than 10%.
- The safety of work is secured at the best performance since the front axial load is minimized and the overturn rate gets lowered.
- From the perspective of customers, it is possible to select a relatively lower ton truck and to load a large quantity of shipment at a light dead weight.
- The minimized gap between booms minimizes the shaking of a boom when it is working as the integrated technology only by the SOOSAN Crane. So from the perspective of worker, he/she may feel stable.

#### 2)Crane

Excellent lifting capacity and stability have been acknowledged by the customers over the world while exceeding the domestic top position with a wide line-up from 2 to 20tons.