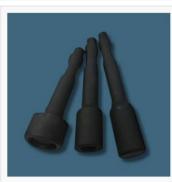

#### **SOOSAN Breaker Line-up**

SB Breaker is the global standard SOOSAN designs and manufactures breakers to fit all applications, configurations and price points

#### **SB Series**

- The representative of SOOSAN Breakers
- Global Standard

#### **SQ Series**

- Low-noise type
- Premium series
- Won the If design award