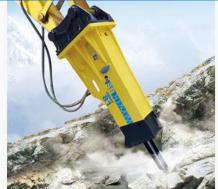

### 1.Products

1)Hydraulic Breaker

A Brand Achieved the Sales of 100,000units

#### Highest Power to weight ratio in the industry

- Advanced and unique concept.
- Less "Required oil-flow" to reduce the fatigues on the hydraulic pump, high impact energy and impact rate
- Outstanding "power" to weight ratio
- Fewer components and less maintenance & cost
- Simple and robust in design allows variable types of bracket(housing)
- Easy "Impact rate" adjusting with no additional "flow control valve" : Valve adjuster (Large size)
- Adjustable "Impact energy" according to materials hardness: Cylinder adjuster(SB151)

# Compact Design ensuring maximum conversion of carrier hydraulic energy to impact energy

The maintenance efficiency has been enhanced by designing the structure consisting of the minimized number of parts at around 80% level of those of other companies.