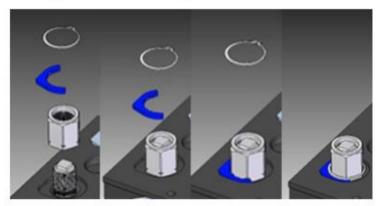

#### Through Bolt Loosening Prevention Device

A Loosening Prevention Stopper is applied for preventing any loosening phenomenun due to some impact or vibration which can be generated when the breaker is working.

#### Pin Breakaway Prevention Structure

The fixing pin breakaway phenomenun that can be generated by some impact or vibration when the breaker works has been solved revolutionally