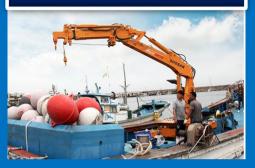

#### Marine Crane

It is possible to be installed onto all models of SOOSAN Cranes

#### **Marine Crane**