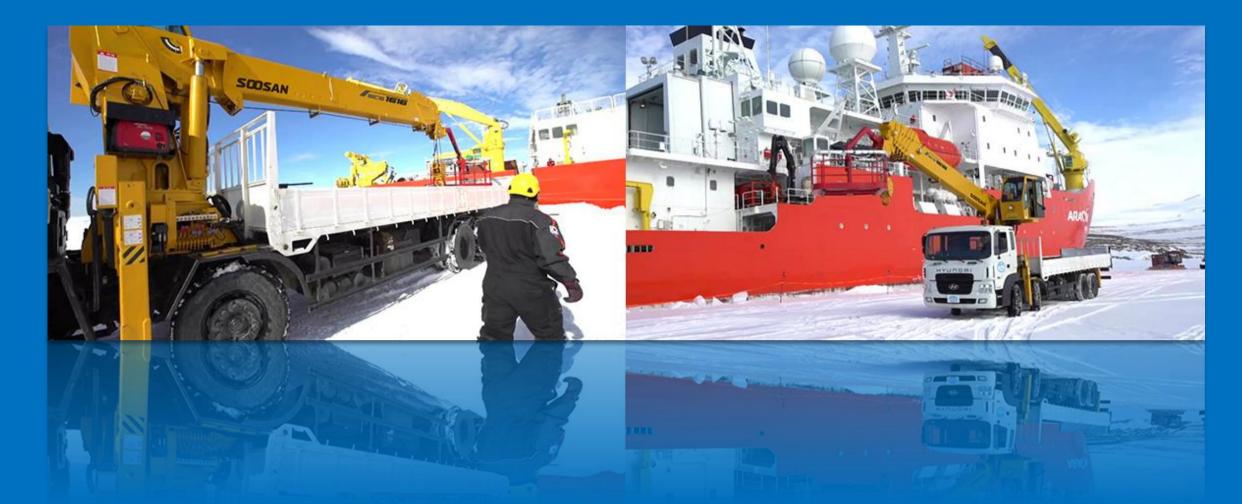

## 1.Products

2)Crane

**Excellent Lifting Capacity and Working Safety** 

#### Maximum lightening technology of each crane boom

- Boom of SOOSAN Crane is lighter than the others by more than 10%.
- The safety of work is secured at the best performance since the front axial load is minimized and the overturn rate gets lowered.
- From the perspective of customers, it is possible to select a relatively lower ton truck and to load a large quantity of shipment at a light dead weight.
- The minimized gap between booms minimizes the shaking of a boom when it is working as the integrated technology only by the SOOSAN Crane. So from the perspective of worker, he/she may feel stable.

#### 2)Crane

Excellent lifting capacity and stability have been acknowledged by the customers over the world while exceeding the domestic top position with a wide line-up from 2 to 20tons.