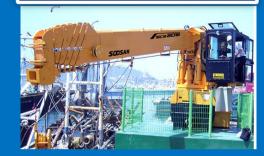

## 1.Products

2)Crane

**Excellent Lifting Capacity and Working Safety** 

#### Maximum lightening technology of each crane boom

- Boom of SOOSAN Crane is lighter than the others by more than 10%.
- The safety of work is secured at the best performance since the front axial load is minimized and the overturn rate gets lowered.
- From the perspective of customers, it is possible to select a relatively lower ton truck and to load a large quantity of shipment at a light dead weight.
- The minimized gap between booms minimizes the shaking of a boom when it is working as the integrated technology only by the SOOSAN Crane. So from the perspective of worker, he/she may feel stable.