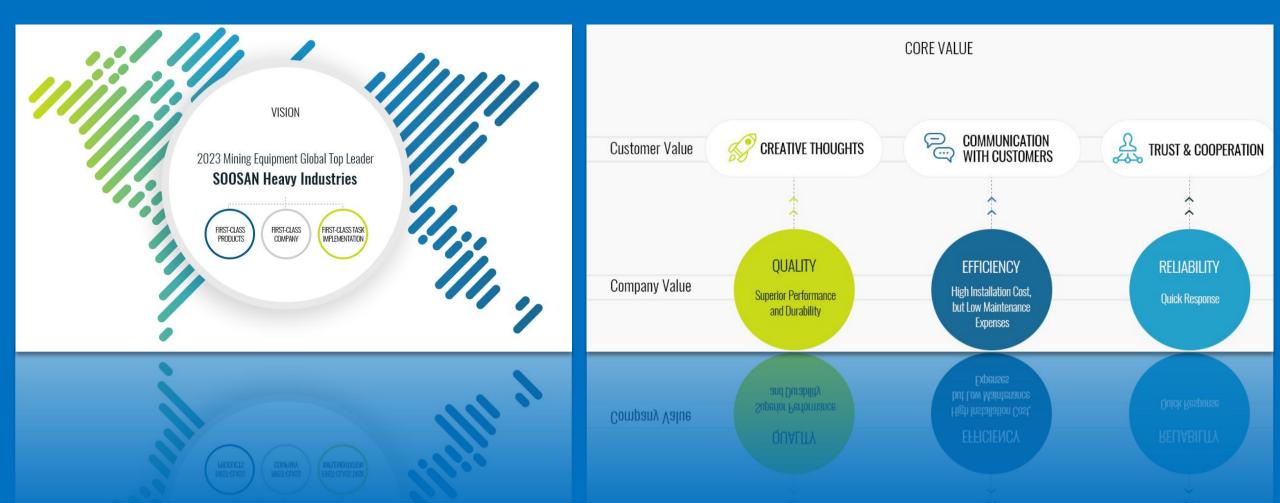

in the Labor-Management Culture<br>Award                                                |
|-----|------|---|--------------------------------------------------------------------------------------------------------------------|
|     | 2012 | • | Won the "70 Million Trade Tower"award on the Trade Day<br>Established SOOSAN Machinery Co., Ltd. in Qingdao, China |
|     | 2014 | • | Established SOOSAN USA Inc. in Chicago, U.S                                                                        |
|     | 2016 | • | Became a Member of the Authorized Economic Operator(AEO) in Compliance with WCO SAFE Framework                     |
|     | 2017 |   | 2017 Achived the sales of 100,000 units of hydraulic breakers                                                      |





#### Vision&Core Value





#### **About us**

#### **Certificates and Awards**

#### Certificates

- ISO 9001, 14001
- Impact Energy Ceritificate(AEM) hydraulic breaker
- TUV Certificate drill rig & hydraulic breaker
- Gost-R Russian Government certificate
- CE Certificate hydraulic breaker, crane and drill rig
- World Class 300

# World Class 300 Company Certificate of Designation MONAN Rev. The field and Mohat hours MONAN Rev. place of C. List MONAN Rev. pl

#### Awards and recognitions

- SQ Type Breaker Design : Germany IF Product Design Award Industrial Equipment Sector (2008)
- Republic of Korea President's Award: Management-Labor Culture (2011)
- Trade and Export Excellence Award (2007)

- Trade and Export Excellence Award (2007)
- Republic of Korea President's Award: Management-Labor Culture (2011)
- 5U