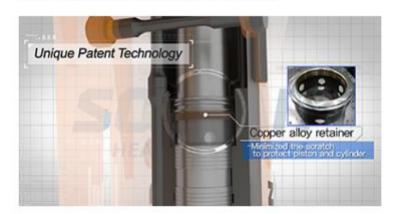

#### **Unique patent technology**

We can enhance the satisfaction level of customers with the differentiated kinds of patent technology owned Only by SOOSAN while considering the convenience of our customers.

#### Piston Scratch Prevention Device

A Copper Alloy retainer is applied for the seal retainer in order to prevent any scratches onto the surface of a piston which can be generated when the pin breakaway prevention type breaker is working.