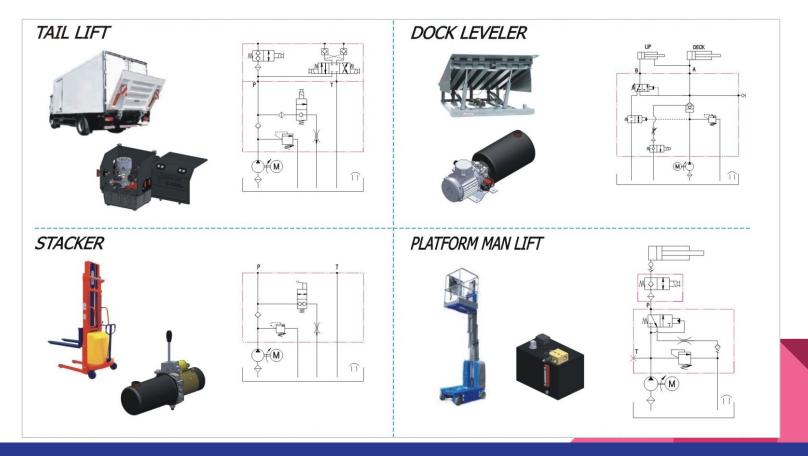

#### **6-1. Product Applications**

### **6-2. Product Applications**

### **6-3. Product Applications**

**1. SAP 10 OR 20 GEAR PUMP SERIES -** Garbage trucks, presses, cutters, special equipment vehicles, and general industrial machines.

**2. SAP 30 OR 50 GEAR PUMP SERIES -** Special equipment vehicles, ladder trucks, garbage trucks, presses, cutters, general industrial machines.