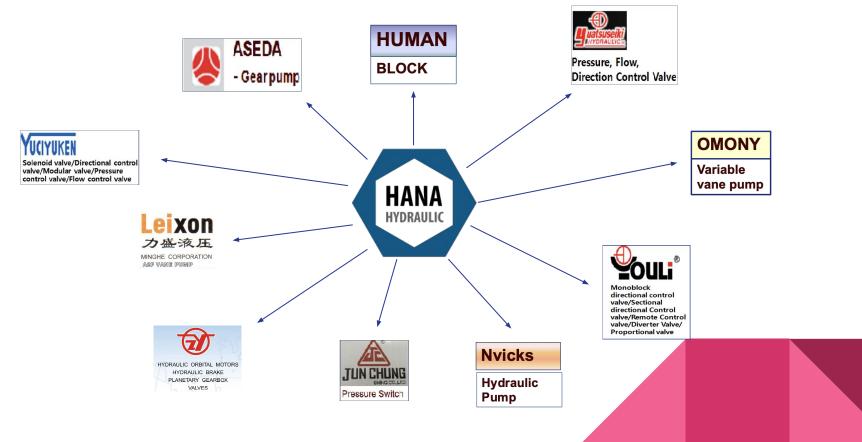

### 4-1. Our Partners

#### **4-2. Main Products**

| GLOBAL-<br>TECH |               | OMONY       |  |
|-----------------|---------------|-------------|--|
| YOULI           |               | YUATSUSEIKI |  |
| YUCIYUKEN       |               | HUMAN       |  |
| NVICKS          | in the second | JUNCHUNG    |  |