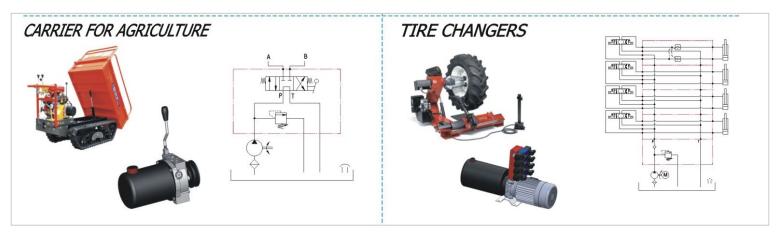

#### **6-1. Product Applications**

### **6-2. Product Applications**

### **6-3. Product Applications**

**1. SAP 10 OR 20 GEAR PUMP SERIES -** Garbage trucks, presses, cutters, special equipment vehicles, and general industrial machines.

**2. SAP 30 OR 50 GEAR PUMP SERIES -** Special equipment vehicles, ladder trucks, garbage trucks, presses, cutters, general industrial machines.

**3. DSAP 10 OR 20 OR 50 FLOW DIVIDERS SERIES -** Special equipment vehicles, forklifts, and general industrial machines.