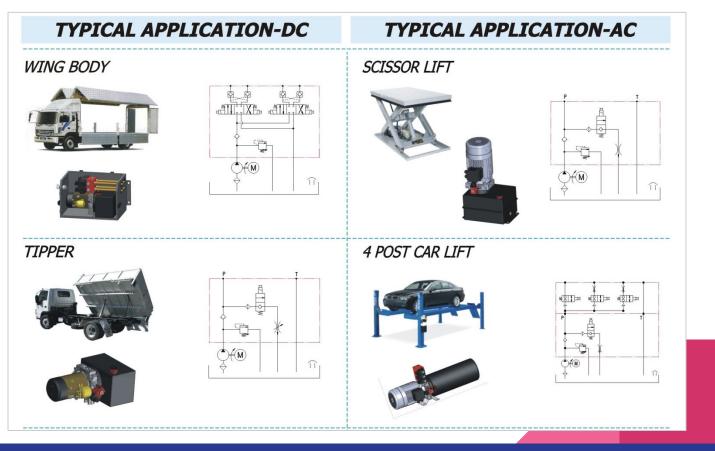

### **6-2. Product Applications**

### **6-3. Product Applications**

**1. SAP 10 OR 20 GEAR PUMP SERIES -** Garbage trucks, presses, cutters, special equipment vehicles, and general industrial machines.

**2. SAP 30 OR 50 GEAR PUMP SERIES -** Special equipment vehicles, ladder trucks, garbage trucks, presses, cutters, general industrial machines.

**3. DSAP 10 OR 20 OR 50 FLOW DIVIDERS SERIES -** Special equipment vehicles, forklifts, and general industrial machines.