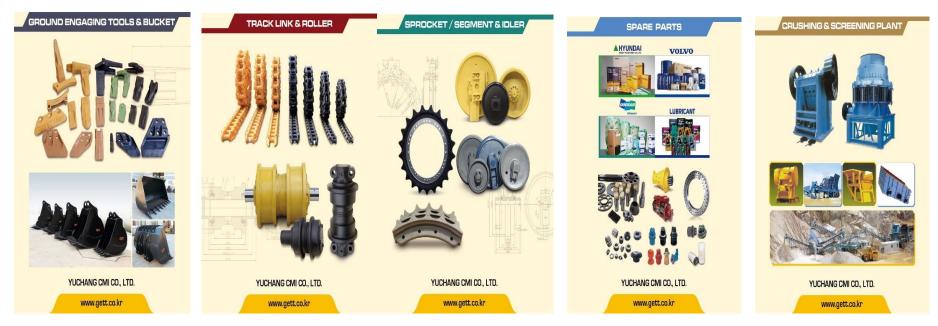

#### G.E.T.(Ground Engaing Tools)

- Tooth, Adapter, Side cutter
- Bucket
- Blade, Cutting edge

#### Undercarriages

- Track link, Track chain
- Roller(Upper, Lower)
- Sprocket(Segment)
- Idler

#### Spare Parts

- All kinds of spare parts
- Hydraulics Pump, Motor
- Lubricants

#### Crusher

- Crusher
- Crusher plant
- Screen. Feeder