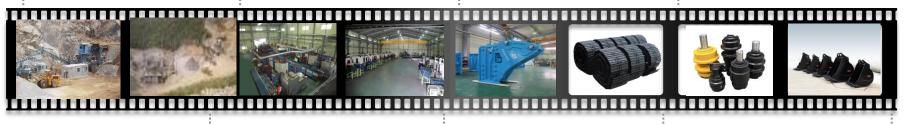

#### G.E.T.(Ground Engaing Tools)

- Tooth, Adapter, Side cutter
- Bucket
- Blade, Cutting edge

#### Undercarriages

- Track link, Track chain
- Roller(Upper, Lower)
- Sprocket(Segment)
- Idler

#### Spare Parts

- All kinds of spare parts
- Hydraulics Pump, Motor
- Lubricants

#### Crusher

- Crusher
- Crusher plant
- Screen. Feeder