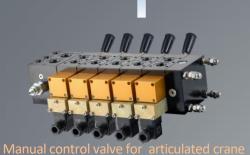

#### Hydraulic control device

We develop and supply various hydraulic control valves such as boom control valves, outrigger control valves, and entidrift control valves used in special vehicles such as articulated cranes, high-rise construction vehicles, manufacturers

Special Vehicles

**Articulated Crane** 

Elevated Construction Vehicle

Truck Crane

Electronic control valve for "truck crane