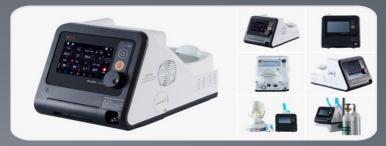

#### Hydraulic control device

We are developing and supplying ultra-precise small air solenoid and proportional control valve to ventilators, respirators, and test machines of BioLab, and ultra-precise special small air flow control valve used to control hydrogen gas in hydrogen fuel cell devices.

Medical **Device** 

Medical device

Bio Lab

Intensive care mobile ventilator

Non-invasive breathing apparatus

Hydrogen fuel cell gas micro valve

Ultra-precise micro air solenoid valve

Ultra-precise micro valve