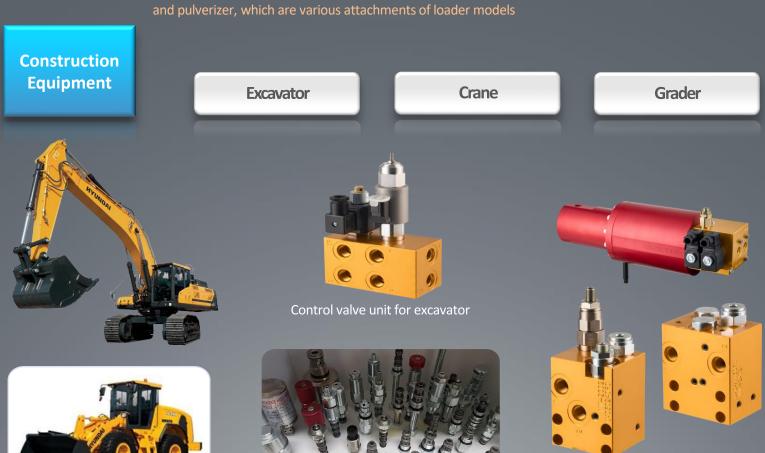

Agricultural Machinery

Combine

**Tractor** 

Cultivator

**Construction Equipment** 

**Excavator** 

Crane

Grader

#### Hydraulic control device

We are developing and supplying various control valves, turning priority control valves, and entidrift control valves of construction machine excavators, and acceleration/boosting system modules such as share, krasha, and pulverizer, which are various attachments of loader models