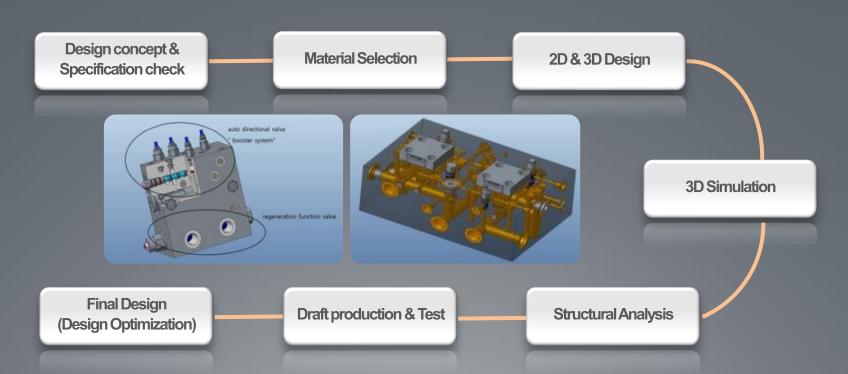

rformance test



T/M Power unit for hydraulic endurance test



T/M Power unit for hydraulic endurance test

#### **Ranges of Products**

#### **3 Products**

#### Hydraulic control device

We are developing and supplying ultra-precise small air solenoid and proportional control valve to ventilators, respirators, and test machines of BioLab, and ultra-precise special small air flow control valve used to control hydrogen gas in hydrogen fuel cell devices.

Medical **Device** 

Medical device

Bio Lab







Intensive care mobile ventilator

Non-invasive breathing apparatus



Hydrogen fuel cell gas micro valve



Ultra-precise micro air solenoid valve



Ultra-precise micro valve



**Customizing Development** 

4 Development

**Customizing Hydraulic System** 

#### ► Development Process





#### **5 Certificates**

### Certificates

#### 1. Quality Management System:

ISO 9001: 2015 ISO 14001: 2015

#### 2. European Certification:

Design, Development, Manufacture and Sales of Hydraulic Machine, Hydraulic Valve, Hydraulic Pump







#### 5 Certificates

### Certificates

#### 1. Technology-innovative SMEs:

Verification code: 220601-01444

Certification Authority : Minister of SMEs & Startups

#### 2. Venture Company:

Verification code: 20230125030088

Certification Authority : Minister of SMEs & Startups

#### 3. Corporate Research Institute:

Verification code: 2022115384

Certification Authority: Korea Industrial Technology Promotion Association







#### **5 Certificates**

#### **Patents**

#### 1. Spool valve:

Verification code: 10-2012-0016263

#### 2. Hydraul